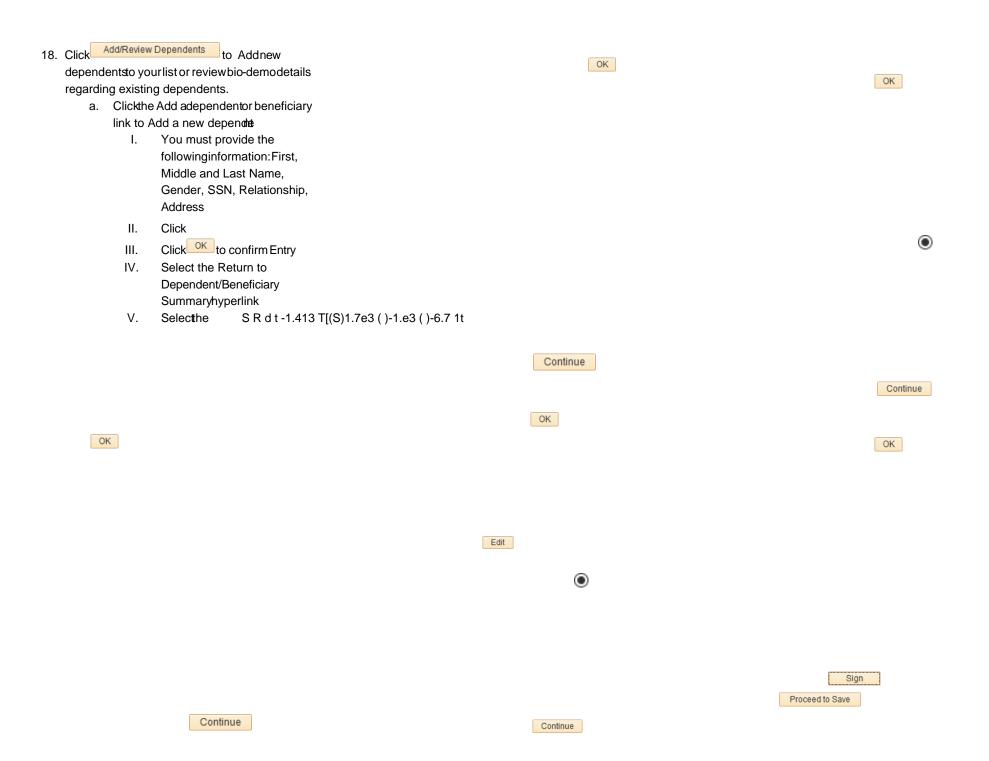

instoistnatithnorletgaintidinggapllaitionævlailable in your area.

b. Clickthe Overviewof all Planshyperlink for plan costs at glance

- ClickReturnto Selectan Option
- c. If you are enrolling in medical benefits, you must select Medical Plan by populating the radio button located next to the plan in which you wish to enroll, FlexCashenrolleesshouldselect the Waive option.
- 5. Click dependents your list or review bio-demodetails regarding existing dependents.
  - a. Clickthe Add a

Add/Review Dependents to Addnew OK OK Continue OK Edit

Edit